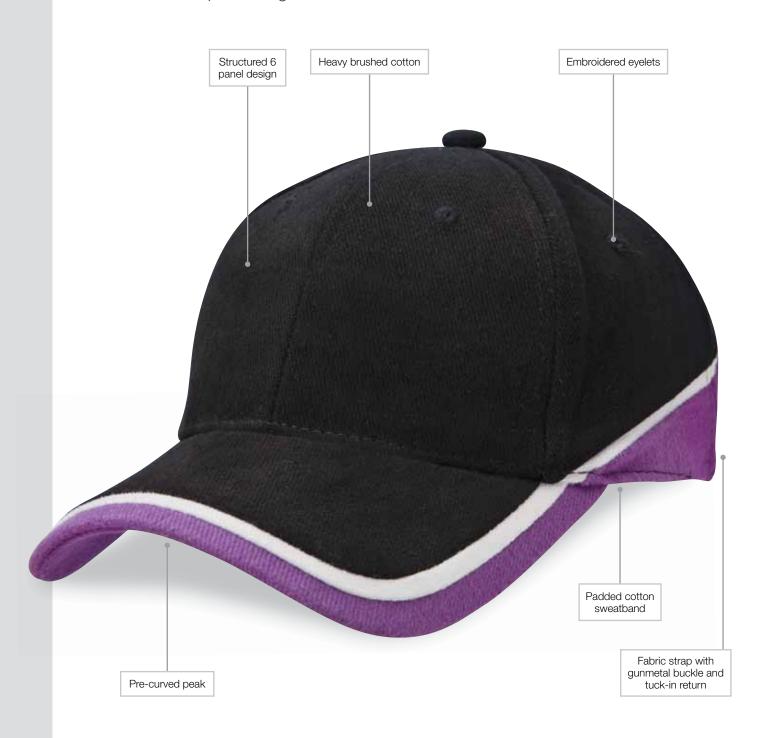

## Specifications:

MATERIAL: Heavy brushed cotton, AZO free

DECORATION TYPES: Embroidery, Digital Transfer

DECORATION AREAS: Transfer area

Centre Front: 50mm h x 100mm w

**Embroidery areas** 

Centre Front: 58mm h x 120mm w

Side: 40mm h x 70mm w

Back (above arch): Text – 10mm h x 95mm w

Logo – 45mm h x 45mm w

DESCRIPTION: • Heavy brushed cotton

Structured 6 panel design

Pre-curved peak

Embroidered eyelets

Padded cotton sweatband

Fabric strap with gunmetal buckle and

tuck-in return

PACKAGING: 25 pieces packed into one poly bag per inner.

CARTON QUANTITY: 150 units

CARTON MEASUREMENTS: 65cm x 40cm x 53cm

CARTON WEIGHT: 15kg