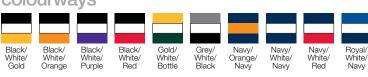

## **Sunset**

Like rays on the horizon, the colours sweep around the base of this cap drawing attention to the wearer.